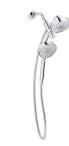

### 2-in-1 multifunction 1.75 gpm shower combo kit K-23219-G

#### Features

- Multifunction showerhead and handshower each have advanced spray engines to provide three experiences: full coverage, pulsating massage, and silk spray
- Full coverage spray produces an encompassing spray ideal for everyday use
- Pulsating massage spray targets sore muscles to ease away aches and pains
- Silk spray releases a dense, luxurious spray ideal for rinsing
- Pause feature temporarily pauses water flow to conserve water while you lather, shave, or shampoo
- MasterClean<sup>™</sup> sprayface features an easy-to-clean surface that withstands mineral buildup and maximizes spray performance
- 1.75 gpm (6.6 lpm) maximum flow rate at 45 psi (3.1 bar)
- Box includes: Showerhead, handshower, 60" (1524 mm) metal hose